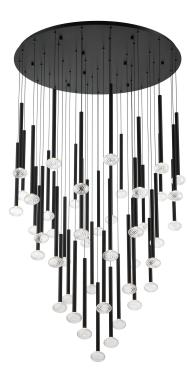

## Soffio, 44 Light Round LED Chandelier, Matte Black

## **Specifications:**

Model#: 12112-02 Finish: Matte Black Glass/Shade: Clear Ribbed Glass Material: Metal, Aluminum, Glass Dimension: 48" D x 20.75" H Lamping: LED Wattage: 120W Voltage: 120-277V Color Temperature: 3000K CRI: 90 Delivered Lumen: 2780Lm Dimmable: Yes Location: Dry Max. Hanging Height: 118" Canopy Dimension: 48" D Product Weight: 109 lbs.