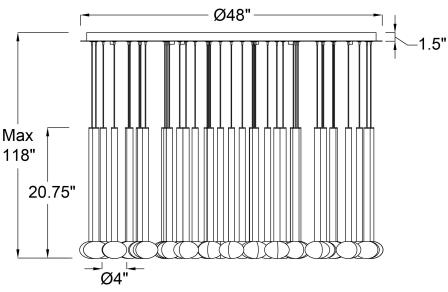

## **Specifications:**

Model#: 12112-02 Finish: Matte Black Glass/Shade: Clear Ribbed Glass Material: Metal, Aluminum, Glass Dimension: 48" D x 20.75" H Lamping: LED Wattage: 120W Voltage: 120-277V Color Temperature: 3000K CRI: 90 Delivered Lumen: 2780Lm Dimmable: Yes Location: Dry Max. Hanging Height: 118" Canopy Dimension: 48" D Product Weight: 109 lbs.