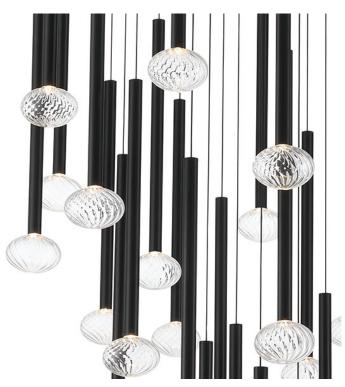

## Soffio, 44 Light Round LED Chandelier, Matte Black

## **Specifications:**

Model#: 12112-02 Finish: Matte Black Glass/Shade: Clear Ribbed Glass Material: Metal, Aluminum, Glass Dimension: 48" D x 20.75" H Lamping: LED Wattage: 120W Voltage: 120-277V Color Temperature: 3000K CRI: 90 Delivered Lumen: 2780Lm Dimmable: Yes Location: Dry Max. Hanging Height: 118" Canopy Dimension: 48" D Product Weight: 109 lbs.